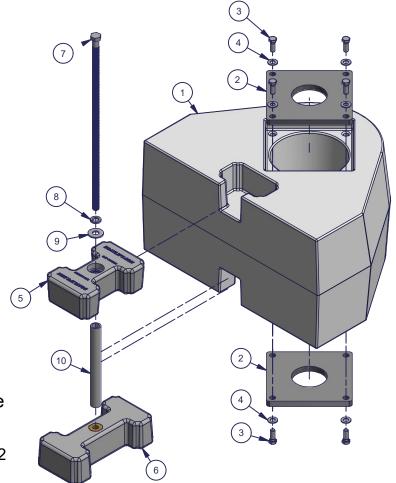

## Instructions

Part #: 1035429 - Tan 1035430 - Gray 1035431 - Blue

| Parts List |     |             |                                          |
|------------|-----|-------------|------------------------------------------|
| ITEM       | QTY | PART NUMBER | DESCRIPTION                              |
| 1          | 1   | 1035321     | HYH Port Large Pipe Bracket Shell - Tan  |
|            |     | 1035322     | HYH Port Large Pipe Bracket Shell - Gray |
|            |     | 1035323     | HYH Port Large Pipe Bracket Shell - Blue |
| 2          | 2   | 1001986     | PILE GUIDE WEAR PLATE (2-7/8" HOLE)      |
| 3          | 8   | 1002419     | Bolt Hex 3/8-16 x 1.0 SS 304             |
| 4          | 8   | 1002599     | Washer Flat 3/8 SS                       |
| -          | 1   | 1034950     | Connector Kit (Single)                   |
| 5          | 1   | 1033306     | HYH Top Plug                             |
| 6          | 1   | 1033305     | HYH Bottom Plug Connector                |
| 7          | 1   | 1033307     | HYH Bolt Hex 1/2-13 x 16.75 SS           |
| 8          | 1   | 1002561     | Washer Lock 1/2" SS 304                  |
| 9          | 1   | 1002565     | Washer Flat 1/2 SS                       |
| 10         | 1   | 1033592     | HYH Alum Spacer Tube .5 Sch 40 x 7.75    |

Failure to follow instructions may result in personal injury and may invalidate the applicable warranty.

Step 1. Place the 1/2 lock washer onto the 1/2 x 16.75 bolt, followed by the 1/2 flat washer.

Step 2. Insert the 16.75 bolt with washers through the top of the top connector, then the aluminum spacer tube, and thread the bolt into the brass insert of the bottom connector, just enough so it doesn't fall off.

Step 3. Set the pile guide in place. Holding the top of the bolt, hook the bottom connector into the pocket of the port and the pipe bracket.

Step 4. Tighten the bolt to hold the top and bottom connectors in place.