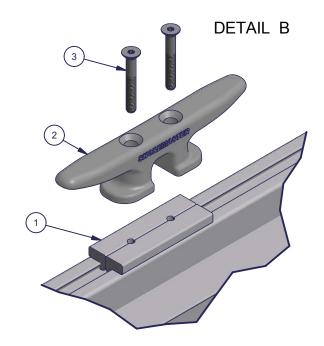

## Instructions

Part #: 1006655

| Parts List |     |             |                          |
|------------|-----|-------------|--------------------------|
| ITEM       | QTY | PART NUMBER | DESCRIPTION              |
| 1          | 2   | 1002759     | Cleat Attachment Bracket |
| 2          | 1   | 1001089     | Cleat                    |
| 3          | 2   | 1000526     | Screw 5/16 x 2.25        |

Step 2. Set the 8" Plastic Cleat on the two 4.0 Cleat Attachment Brackets and secure with two 5/16 x 2-1/4 Screw using a Torx bit driver - as shown in Detail "B."