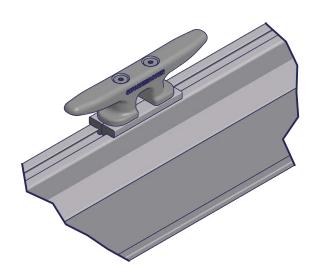

## Cleat Kit

## Instructions

Part #: 1006655

| Parts List |     |             |                          |
|------------|-----|-------------|--------------------------|
| ITEM       | QTY | PART NUMBER | DESCRIPTION              |
| 1          | 2   | 1002759     | Cleat Attachment Bracket |
| 2          | 1   | 1001089     | Cleat                    |
| 3          | 2   | 1000526     | Screw 5/16 x 2.25        |