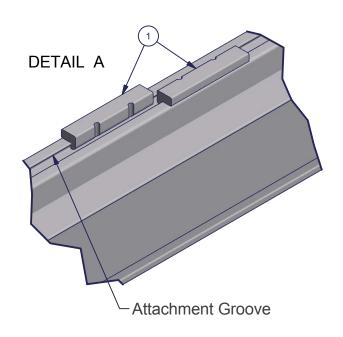

Failure to follow instructions may result in personal injury and may invalidate the applicable warranty.

Step 1. Insert two 4.0 Cleat Attachment Brackets into the Attachment Groove on the top of the dock rail and slide together - as shown in Detail "A."