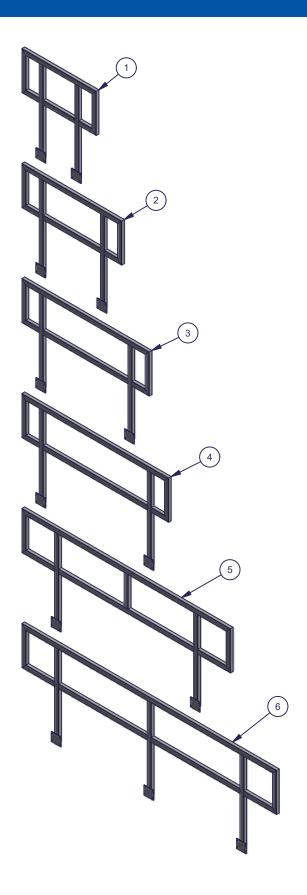

## Instructions

Part #: 1026451, 1006653, 1022086, 1006654, 1006656-1006657

| Parts List |     |             |                       |
|------------|-----|-------------|-----------------------|
| ITEM       | QTY | PART NUMBER | DESCRIPTION           |
| 1          | 1   | 1026451     | HANDRAIL 3' (35in)    |
| 2          | 1   | 1006653     | HANDRAIL 4' (47in)    |
| 3          | 1   | 1022086     | HANDRAIL 5' (60in)    |
| 4          | 1   | 1006654     | HANDRAIL 6' (69in)    |
| 5          | 1   | 1006656     | HANDRAIL 8' (98.25in) |
| 6          | 1   | 1006657     | HANDRAIL 10' (120in)  |