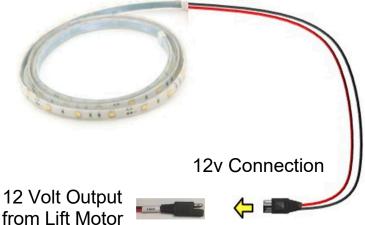

power plug on the lift motor. Be sure that the red wire and black wire match sides on the plug as shown below on all connections.

Step 2. Plug in the LED light strip to the 16ft cable. Attach the LED light to the canopy frame using the provided cable ties.

## Note:

To add a second light order one 1030251 and one 1030246.

To add a second light with remote, order one 1030248 and one 1030251.

To add the remote function only, order 1030250.

Black wire to black wire.

Red wire to red wire.