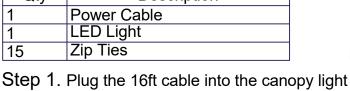

## Instructions

Part #: 1030246

| Parts List |             |
|------------|-------------|
| Qty        | Description |
| 1          | Power Cable |
| 1          | LED Light   |
| 15         | Zip Ties    |