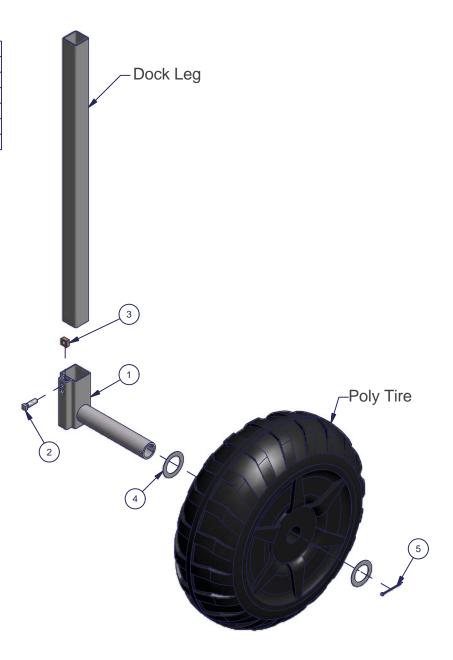

## Instructions

Part #: 1006709

| Parts List |     |             |                                 |
|------------|-----|-------------|---------------------------------|
| ITEM       | QTY | PART NUMBER | DESCRIPTION                     |
| 1          | 1   | 1003800     | Wheel Kit Coupler Bracket       |
| 2          | 1   | 1002558     | Set Screw 1/2 x 1.5 Square Head |
| 3          | 1   | 1001793     | Nut Square 1/2                  |
| 4          | 2   | 1001763     | Washer Large                    |
| 5          | 1   | 1002569     | Cotter Pin .25 x 2.5            |

Failure to follow instructions may result in personal injury and may invalidate the applicable warranty.

Step 1. Insert the Dock Leg into the Wheel Kit Coupler Bracket and secure with one 1/2 x 1-1/2 Set Screw and one 1/2 Square Nut - as shown.

Step 2. Slide one large washer onto the axle, then the Poly Tire followed by one large washer. Secure with one 1/4 x 2-1/2 cotter pin - as shown.