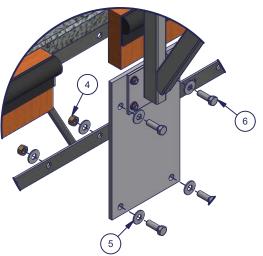

Step 2. Attach Rhino dock accessory adaptor plate to the dock frame using 1/2" hex bolts, washers and nyloc nuts.

**Note:** You may need to drill holes through dock frame to attach and cut banding boards where used, use plate as a template.

**Note:** Bracket may be used to attach accessories to other docks but you may need to drill holes or need other hardware.