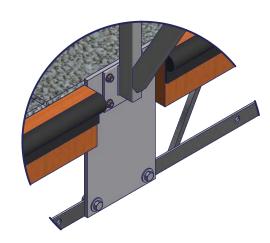

Step 2. Attach Rhino dock accessory adaptor plate to the dock frame using 1/2" hex bolts, washers and nyloc nuts.

**Note:** You may need to drill holes through dock frame to attach and cut banding boards where used, use plate as a template.

**Note:** Bracket may be used to attach accessories to other docks but you may need to drill holes or need other hardware.