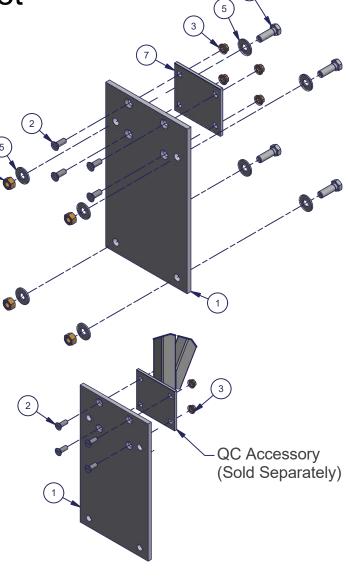

RhinoDock Accessory Bracket

Instructions

Part #: 1018579

| Parts List |     |             |                                              |
|------------|-----|-------------|----------------------------------------------|
| ITEM       | QTY | PART NUMBER | DESCRIPTION                                  |
| 1          | 1   | 1018573     | Aluminum Plate 3/8x8x14 - Kit Dock Acc Mount |
|            | 1   | 1018580     | Bolt Bag - Kit Dock Dock Accessory Bracket   |
| 2          | 4   | 1000563     | Screw Flat Phil 3/8-16 x 1.0 SS              |
| 3          | 4   | 1001802     | Nut Flange 3/8-16 Brass                      |
| 4          | 4   | 1001795     | Nut Nyloc 1/2-13 Brass                       |
| 5          | 8   | 1002565     | Washer Flat 1/2 SS                           |
| 6          | 4   | 1002377     | Bolt Hex 1/2-13 x 1.5 SS 304                 |
| 7          | 1   |             | QC Accessory (Sold Separate)                 |

Failure to follow instructions may result in personal injury and may invalidate the applicable warranty.

Step 1. Attach QC accessory (sold separately) to Rhino dock accessory adaptor plate using 3/8" counter sunk bolts and 3/8" flange nuts as shown.