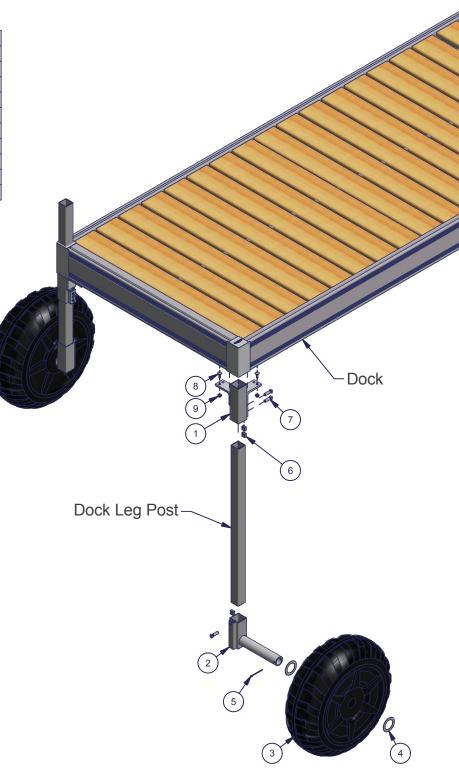

## Instructions

Part #: 1006679

| Parts List |     |             |                                             |
|------------|-----|-------------|---------------------------------------------|
| ITEM       | QTY | PART NUMBER | DESCRIPTION                                 |
| 1          | 2   | 1003789     | Wdmt Pocket Short Single Leg 8.0 - Infinity |
| 2          | 2   | 1003800     | Wdmt Coupler Axle                           |
| 3          | 2   | 1007829     | Poly Wheel                                  |
| 4          | 4   | 1015730     | Bushing 2.0ID x 3.0 x 18Ga Zinc             |
| 5          | 2   | 1002569     | Pin Cotter 1/4 x 2.5 SS                     |
| 6          | 6   | 1001793     | Nut Square 1/2-13 Brass                     |
| 7          | 6   | 1002558     | Set Screw 1/2-13 x 1.5 SS 304 Cup Point     |
| 8          | 4   | 1001956     | Bolt Carriage 3/8-16 x 1.0 SS 304           |
| 9          | 4   | 1001802     | Nut Flange 3/8-16 Brass                     |

Failure to follow instructions may result in personal injury and may invalidate the applicable warranty.

Step 1. Attach wdmt pocket to dock frame using one 3/8 x 1 Carriage Bolt and one 3/8 flange nut on both flanges of wdmt pocket.

Step 2. Insert Dock Leg Post into wdmt pocket. Secure by inserting 1/2 square nut into nut clip on wdmt pocket, then threading 1/2 x 1-1/2 set screws into square nuts.

Step 3. Attach wdmt coupler axle to dock leg post. Secure by inserting 1/2 square nut into nut clip on wdmt coupler axle and threading 1/2 x 1-1/2 set screw into square nut.

Step 4. Slide on one bushing 2 x 3 bushing, the poly wheel, then a second bushing onto the axle of the wdmt coupler axle. Finish by inserting cotter pin into axle.