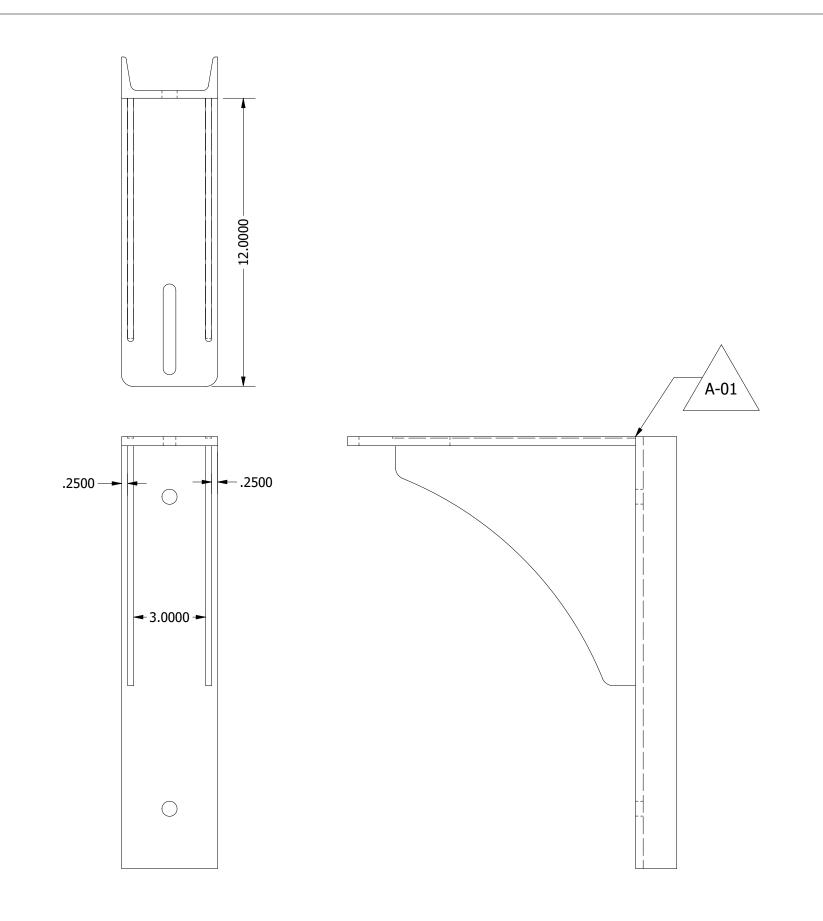

| PARTS LIST |     |             |                               |                 |  |  |  |  |  |  |
|------------|-----|-------------|-------------------------------|-----------------|--|--|--|--|--|--|
| ITEM       | QTY | PART NUMBER | DESCRIPTION                   | REVISION NUMBER |  |  |  |  |  |  |
| 1          | 1   | MP-BL-2088  | BOAT HOUSE SIDE MOUNT CHANNEL | A-01            |  |  |  |  |  |  |
| 2          | 1   | MP-BL-2089  | BOAT HOUSE SIDE MOUNT PLATE   | A-01            |  |  |  |  |  |  |
| 3          | 2   | MP-BL-0544  | 10" GUSSET                    | -               |  |  |  |  |  |  |

| REVISION HISTORY                                                                                                                                |                                                                                                 |                            |          |           |                              |  |             |                  |          |            |  |  |
|-------------------------------------------------------------------------------------------------------------------------------------------------|-------------------------------------------------------------------------------------------------|----------------------------|----------|-----------|------------------------------|--|-------------|------------------|----------|------------|--|--|
| REV                                                                                                                                             |                                                                                                 | DESCRIPTION                |          |           |                              |  | DATE A      |                  | APPROVED |            |  |  |
| A-01                                                                                                                                            |                                                                                                 | MOVED PLATE FLUSH WITH TOP |          |           |                              |  | 10/6/2021 A |                  | ACC      |            |  |  |
| -                                                                                                                                               |                                                                                                 | DRAWING CREATED            |          |           |                              |  | 3/16/20     | 20               | ACC      |            |  |  |
| UNLESS OTHERWISE SPECIFIED:<br>DIMENSIONS ARE IN INCHES                                                                                         |                                                                                                 |                            | NAME     | DATE      | TIDE TAMER INDUSTRIES, INC.  |  |             |                  |          |            |  |  |
| TOLERANCES:                                                                                                                                     | FRACTIONAL = ± .1                                                                               | DRAWN                      | ACC      | 3/16/2020 | TITLE:                       |  |             |                  |          |            |  |  |
| .XX = ± .01                                                                                                                                     | .XX = ± .01 ANGULAR = ± 1                                                                       |                            | -        |           | BOATHOUSE SIDE MOUNT BRACKET |  |             |                  |          |            |  |  |
| .XXXX = ± .0005 DO NOT SCALE DRAWING                                                                                                            |                                                                                                 | CHECKED                    |          |           |                              |  |             |                  |          |            |  |  |
|                                                                                                                                                 | PROPRIETARY AND CONFIDENTIAL  THE INFORMATION CONTAINED IN THIS DRAWING IS THE SOLE PROPERTY OF |                            |          |           | SIZE PART NO. MODE           |  |             |                  |          | MODEL REV. |  |  |
|                                                                                                                                                 |                                                                                                 |                            | OMMENTS: |           |                              |  |             |                  | _        |            |  |  |
| TIDE TAMER INDUSTRIES, INC. ANY REPRODUCTION IN PART OR AS A WHOLE WITHOUT THE WRITTEN PERMISSION OF TIDE TAMER INDUSTRIES, INC. IS PROHIBITED. |                                                                                                 |                            |          |           | B W-BL                       |  |             | 2024 <b>A-01</b> |          |            |  |  |
|                                                                                                                                                 |                                                                                                 |                            |          |           | MATERIAL Welded SHEET 1      |  |             |                  |          | T 1 OF 1   |  |  |
|                                                                                                                                                 |                                                                                                 |                            |          |           |                              |  |             |                  |          |            |  |  |