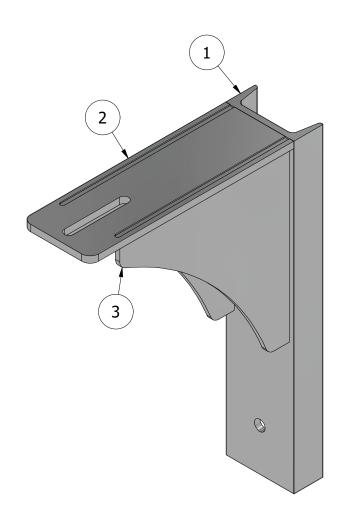

| PARTS LIST |     |             |                               |                 |  |  |  |  |  |  |
|------------|-----|-------------|-------------------------------|-----------------|--|--|--|--|--|--|
| ITEM       | QTY | PART NUMBER | DESCRIPTION                   | REVISION NUMBER |  |  |  |  |  |  |
| 1          | 1   | MP-BL-2088  | BOAT HOUSE SIDE MOUNT CHANNEL | A-01            |  |  |  |  |  |  |
| 2          | 1   | MP-BL-2089  | BOAT HOUSE SIDE MOUNT PLATE   | A-01            |  |  |  |  |  |  |
| 3          | 2   | MP-BL-0544  | 10" GUSSET                    | -               |  |  |  |  |  |  |