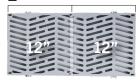

#### **High UV stabilizer additives**

Spans for each size are shown on the panel.

6

DISTRIBUTED BY:

<sup>\*</sup>Changes in temperature may cause minor expansion/contraction