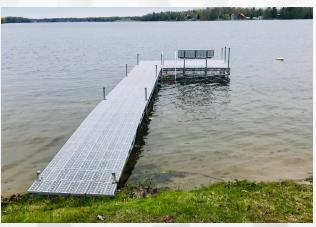

## **PLUS** SERIES

- Available in 2ft, 3ft, 4ft, 5ft and 6ft
- High impact material exceeds competition
- ADA compliant with a non-slip surface
- Light penetration surface is the best choice for marine and other environmentally sensitive areas
- Withstands storm surges
- Minimizes wave and wind forces

#### Our products are:

- Barefoot friendly
- Have surfaces that remain cool
- Environmentally conscious
- Durable and long lasting

Perspective Products' manufacturing expertise dates back to 1989. We continue to manufacture high-quality, longlasting, durable products with ISO 9001:2015 standards.