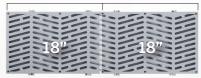

#### **High UV stabilizer additives**

Spans for each size are shown on the panel.

6

DISTRIBUTED BY:

<sup>\*</sup>Changes in temperature may cause minor expansion/contraction