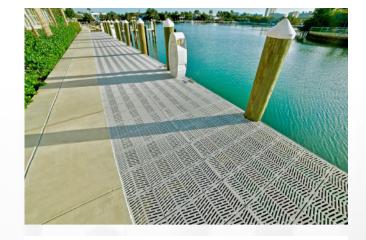

## **PLUS** SERIES

- Available in 2ft, 3ft, 4ft, 5ft and 6ft
- High impact material exceeds competition
- ADA compliant with a non-slip surface
- Light penetration surface is the best choice for marine and other environmentally sensitive areas
- Withstands storm surges
- Minimizes wave and wind forces

#### Our products are:

- Barefoot friendly
- Have surfaces that remain cool
- Environmentally conscious
- Durable and long lasting

Perspective Products' manufacturing expertise dates back to 1989. We continue to manufacture high-quality, longlasting, durable products with ISO 9001:2015 standards.