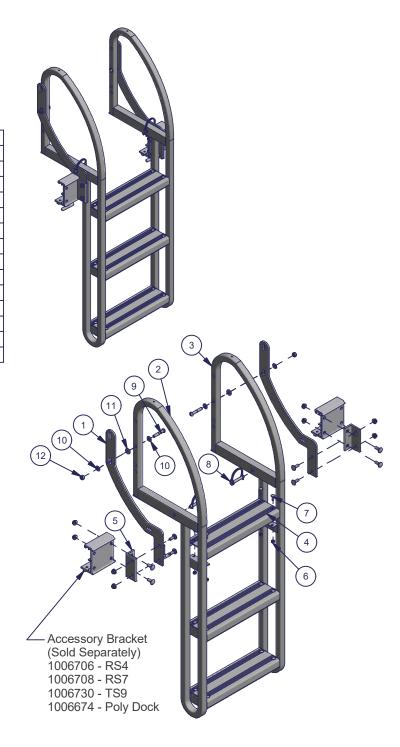

## Instructions

Part #: 1006669 Pivoting Dock Ladder - 3 Step Part #: 1006670 Pivoting Dock Ladder - 4 Step Part #: 1006671 Pivoting Dock Ladder - 5 Step

| 3 Step Ladder Parts List |     |             |                                                            |
|--------------------------|-----|-------------|------------------------------------------------------------|
| ITEM                     | QTY | PART NUMBER | DESCRIPTION                                                |
| 1                        | 2   | 1000932     | Ladder Pivot Bracket                                       |
| 2                        | 1   | 1005615     | Ladder Frame Left                                          |
| 3                        | 1   | 1005616     | Ladder Frame Right                                         |
| 4                        | 3   | 1005785     | Ladder Step                                                |
| 5                        | 2   | 1002796     | Ladder Pivot Angle                                         |
| -                        | 1   | 1004452     | Bolt Bag (4 Step = 1004453, 5 Step = 1000522)              |
| 6                        | 12  | 1001797     | Nut 1/4 (4 step = qty 16, 5 step = qty 20)                 |
| 7                        | 12  | 1001950     | Bolt Carriage 1/4 x 3/4 (4 step = qty 16, 5 step = qty 20) |
| 8                        | 2   | 1000338     | Pin Snap 3/8 x 1.75                                        |
| 9                        | 2   | 1002593     | Bolt Slotted Round 3/8 x 2.0                               |
| 10                       | 4   | 1002599     | Washer Flat 3/8                                            |
| 11                       | 2   | 1002469     | Plastic Spacer                                             |
| 12                       | 2   | 1001806     | Nut Nyloc 3/8-16 Brass                                     |

Failure to follow instructions may result in personal injury and may invalidate the applicable warranty.

Step 1. Attach each Ladder Pivot Angle to one Ladder Pivot Bracket and one Accessory Connector (Sold Separately). Secure to each with two 3/8 x 1.0 Carriage Bolts and two 3/8 Flange Nuts (included with Accessory Connector Kit) - as shown.

Step 2. Attach each Ladder Step to the Ladder Frame Left and the Ladder Frame Right. Secure to Ladder Frame with two 1/4 Carriage Bolts and two 1/4 Hex Nuts - as shown.

Step 3. Attach the Ladder Frame Right and Ladder Frame Left each to one Ladder Pivot Bracket. Secure with one 3/8 x 2.0 Round Slotted Bolt, two Poly Spacers, two 3/8 Flat Washers, and one 3/8 Nyloc Nut - as shown.

**Note:** While the ladder is in use, secure it down with two Snap Pins - as shown.