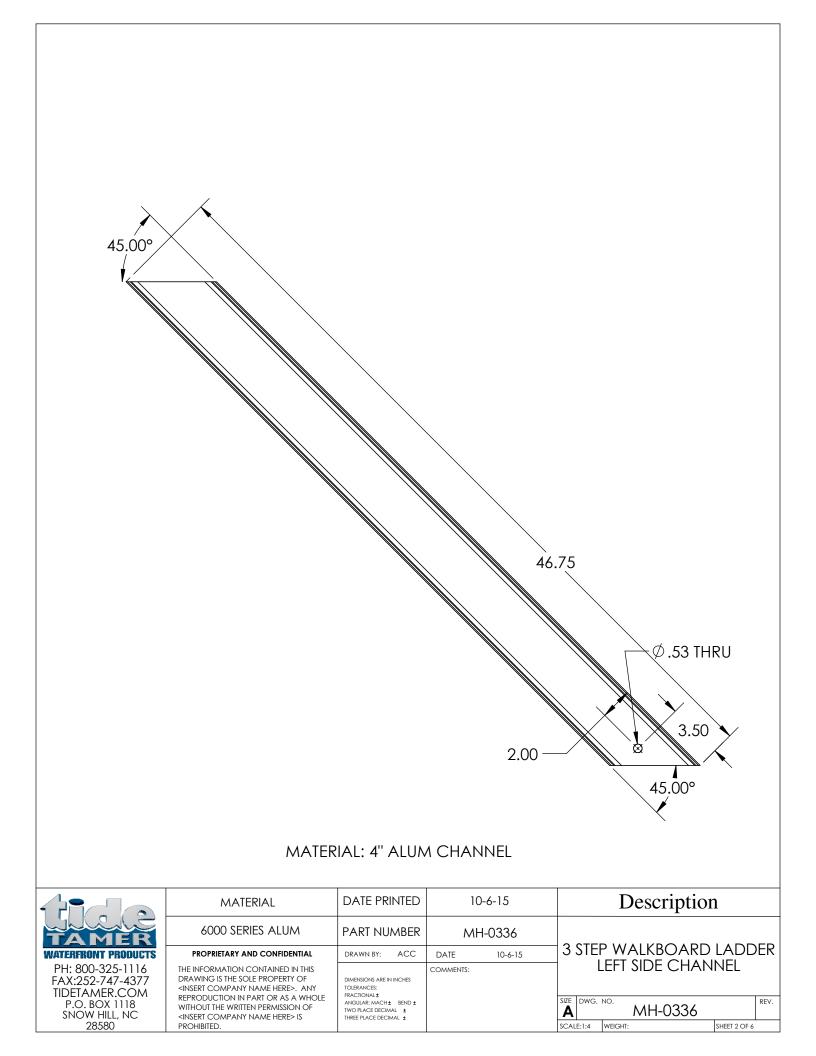

| ITEM NO. | PART NUMBER | DESCRIPTION                                  | Default/QTY. |
|----------|-------------|----------------------------------------------|--------------|
| 1        | MH-0336     | 3 STEP WALKBOARD LADDER SIDE BEAM (LEFT)     | 1            |
| 2        | MH-0037     | 3 STEP WALKBOARD LADDER SIDE BEAM<br>(RIGHT) | 1            |
| 3        | MH-2078     | 12" WALKBOARD LADDER STEP                    | 2            |
| 4        | MH-0038     | 12" WALKBOARD LADDER BRACE                   | 1            |
| 5        | MH-2079     | 12IN TOP WALKBOARD LADDER STEP               | 1            |
| 6        | default     | 1/2"-13 X 15" HEX HEAD BOLT                  | 1            |
| 7        | F-0005      | 1/2" SS LOCKWASHER                           | 1            |
| 8        | F-0006      | 1/2"-13 SS NUT 1                             |              |