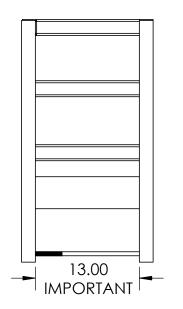

| <u>tice</u>                                                                                      | MATERIAL                                                                                                                                                                                                                                                                   | DATE PRINTED                                                                                                                   | 10-6-15      | Description                                                 |
|--------------------------------------------------------------------------------------------------|----------------------------------------------------------------------------------------------------------------------------------------------------------------------------------------------------------------------------------------------------------------------------|--------------------------------------------------------------------------------------------------------------------------------|--------------|-------------------------------------------------------------|
|                                                                                                  | 6000 SERIES ALUM                                                                                                                                                                                                                                                           | PART NUMBER                                                                                                                    | A-2021       |                                                             |
| WATERFRONT PRODUCTS                                                                              | PROPRIETARY AND CONFIDENTIAL                                                                                                                                                                                                                                               | DRAWN BY: ACC                                                                                                                  | DATE 10-6-15 | 12" WALKBOARD LADDER                                        |
| PH: 800-325-1116<br>FAX:252-747-4377<br>TIDETAMER.COM<br>P.O. BOX 1118<br>SNOW HILL, NC<br>28580 | THE INFORMATION CONTAINED IN THIS<br>DRAWING IS THE SOLE PROPERTY OF<br><insert company="" here="" name="">. ANY<br/>REPRODUCTION IN PART OR AS A WHOLE<br/>WITHOUT THE WRITTEN PERMISSION OF<br/><insert company="" here="" name=""> IS<br/>PROHIBITED.</insert></insert> | DIMENSIONS ARE IN INCHES<br>TOLERANCES:<br>FRACTIONAL±<br>ANGULRE: MACH± BEND±<br>TWO PLACE DECIMAL ±<br>THREE PLACE DECIMAL ± | COMMENTS:    | SIZE DWG. NO.<br>A A-2021<br>SCALE:1:4 WEIGHT: SHEET 1 OF 6 |