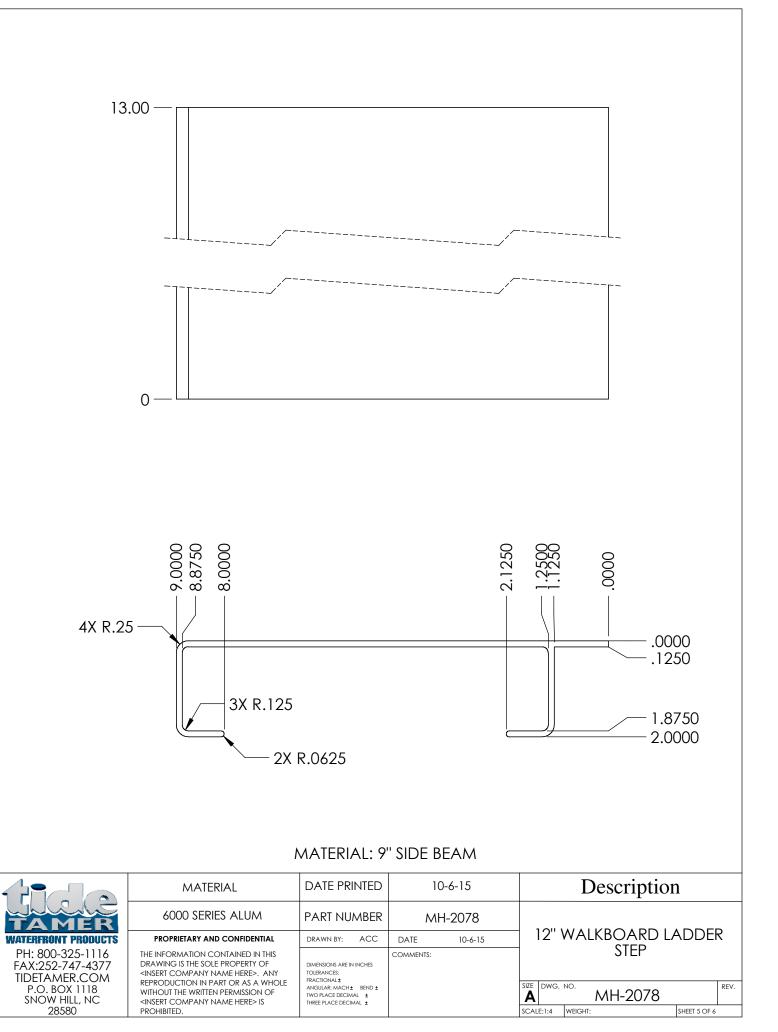

| ITEM NO. | PART NUMBER | DESCRIPTION                                  | Default/QTY. |
|----------|-------------|----------------------------------------------|--------------|
| 1        | MH-0336     | 3 STEP WALKBOARD LADDER SIDE BEAM (LEFT)     | 1            |
| 2        | MH-0037     | 3 STEP WALKBOARD LADDER SIDE BEAM<br>(RIGHT) | 1            |
| 3        | MH-2078     | 12" WALKBOARD LADDER STEP                    | 2            |
| 4        | MH-0038     | 12" WALKBOARD LADDER BRACE                   | 1            |
| 5        | MH-2079     | 12IN TOP WALKBOARD LADDER STEP               | 1            |
| 6        | default     | 1/2"-13 X 15" HEX HEAD BOLT                  | 1            |
| 7        | F-0005      | 1/2" SS LOCKWASHER                           | 1            |
| 8        | F-0006      | 1/2"-13 SS NUT 1                             |              |