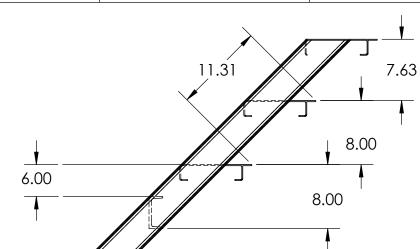

| ITEM NO. | PART NUMBER | DESCRIPTION                                  | Default/QTY. |
|----------|-------------|----------------------------------------------|--------------|
| 1        | MH-0336     | 3 STEP WALKBOARD LADDER SIDE BEAM (LEFT)     | 1            |
| 2        | MH-0037     | 3 STEP WALKBOARD LADDER SIDE BEAM<br>(RIGHT) | 1            |
| 3        | MH-2078     | 12" WALKBOARD LADDER STEP                    | 2            |
| 4        | MH-0038     | 12" WALKBOARD LADDER BRACE                   | 1            |
| 5        | MH-2079     | 12IN TOP WALKBOARD LADDER STEP               | 1            |
| 6        | default     | 1/2"-13 X 15" HEX HEAD BOLT                  | 1            |
| 7        | F-0005      | 1/2" SS LOCKWASHER                           | 1            |
| 8        | F-0006      | 1/2"-13 SS NUT 1                             |              |