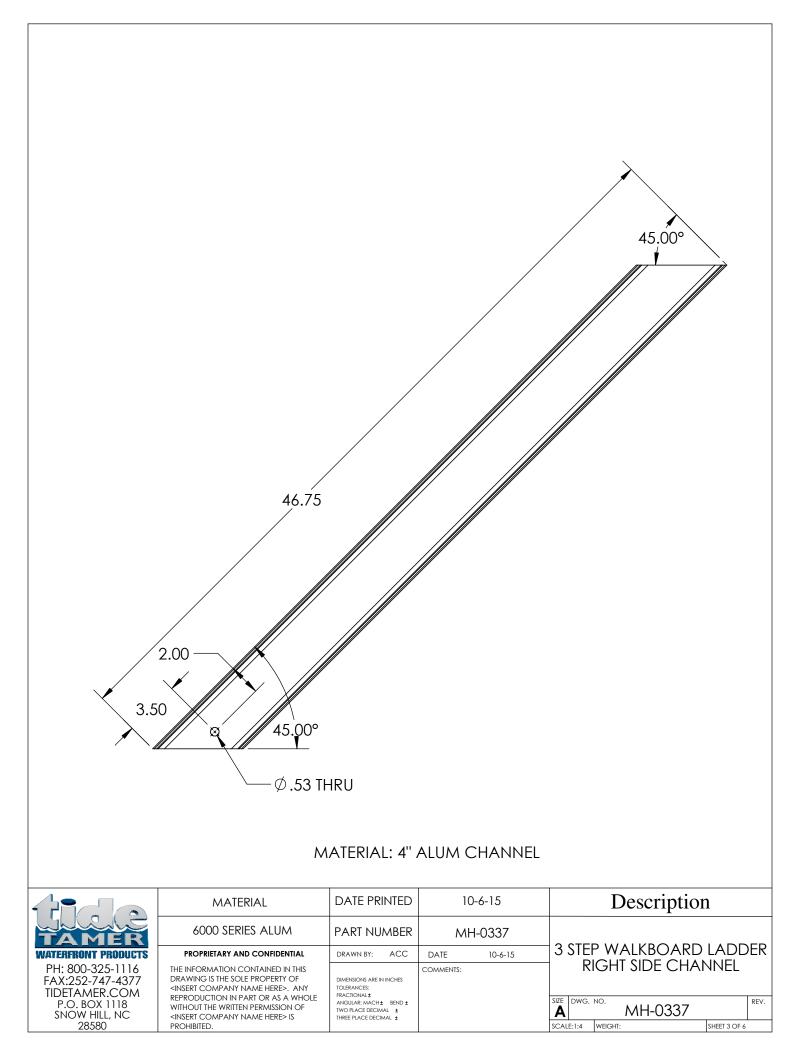

| ITEM NO. | PART NUMBER | DESCRIPTION                                  | Default/QTY. |
|----------|-------------|----------------------------------------------|--------------|
| 1        | MH-0336     | 3 STEP WALKBOARD LADDER SIDE BEAM (LEFT)     | 1            |
| 2        | MH-0037     | 3 STEP WALKBOARD LADDER SIDE BEAM<br>(RIGHT) | 1            |
| 3        | MH-2078     | 12" WALKBOARD LADDER STEP                    | 2            |
| 4        | MH-0038     | 12" WALKBOARD LADDER BRACE                   | 1            |
| 5        | MH-2079     | 12IN TOP WALKBOARD LADDER STEP               | 1            |
| 6        | default     | 1/2"-13 X 15" HEX HEAD BOLT                  | 1            |
| 7        | F-0005      | 1/2" SS LOCKWASHER                           | 1            |
| 8        | F-0006      | 1/2"-13 SS NUT 1                             |              |