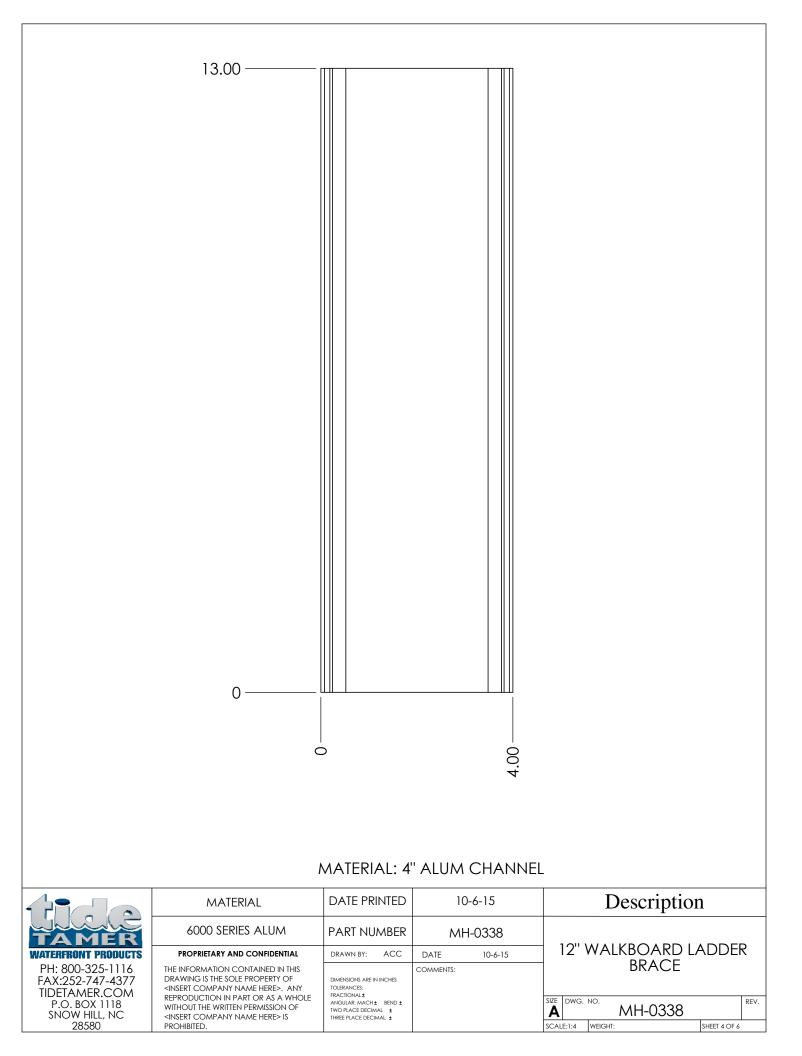

| ITEM NO. | PART NUMBER | DESCRIPTION                                  | Default/QTY. |
|----------|-------------|----------------------------------------------|--------------|
| 1        | MH-0336     | 3 STEP WALKBOARD LADDER SIDE BEAM (LEFT)     | 1            |
| 2        | MH-0037     | 3 STEP WALKBOARD LADDER SIDE BEAM<br>(RIGHT) | 1            |
| 3        | MH-2078     | 12" WALKBOARD LADDER STEP                    | 2            |
| 4        | MH-0038     | 12" WALKBOARD LADDER BRACE                   | 1            |
| 5        | MH-2079     | 12IN TOP WALKBOARD LADDER STEP               | 1            |
| 6        | default     | 1/2"-13 X 15" HEX HEAD BOLT                  | 1            |
| 7        | F-0005      | 1/2" SS LOCKWASHER                           | 1            |
| 8        | F-0006      | 1/2"-13 SS NUT 1                             |              |