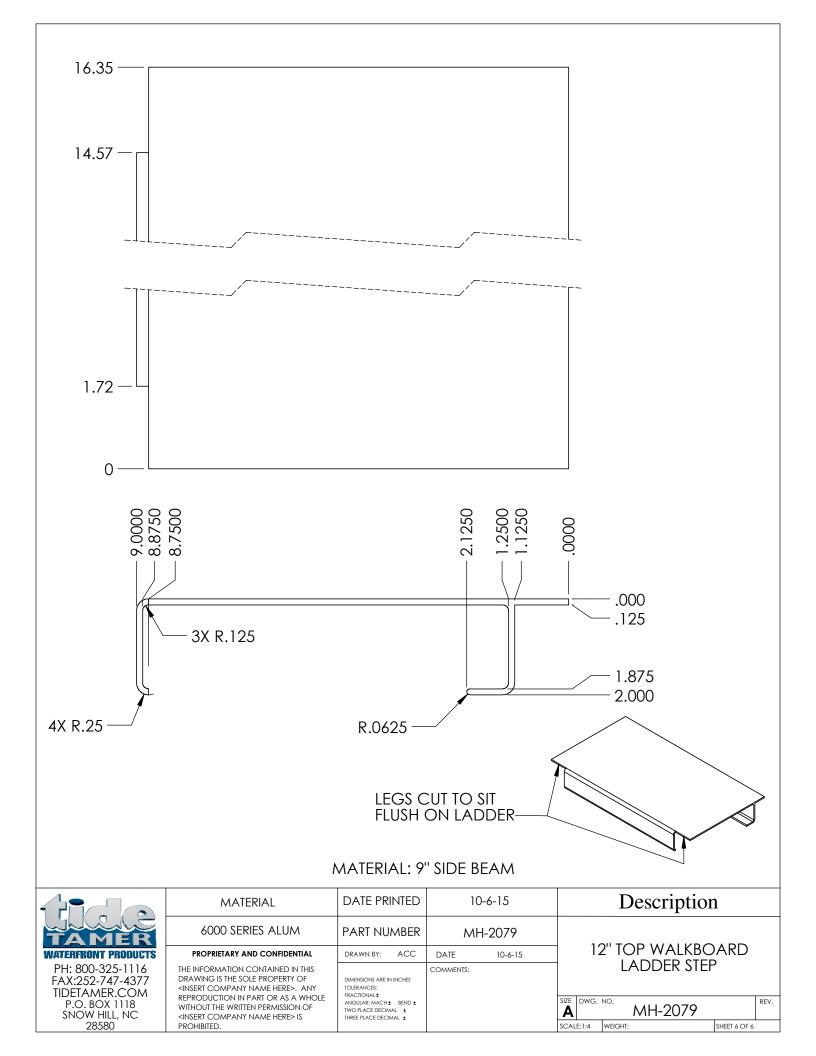

| ITEM NO. | PART NUMBER | DESCRIPTION                                  | Default/QTY. |
|----------|-------------|----------------------------------------------|--------------|
| 1        | MH-0336     | 3 STEP WALKBOARD LADDER SIDE BEAM (LEFT)     | 1            |
| 2        | MH-0037     | 3 STEP WALKBOARD LADDER SIDE BEAM<br>(RIGHT) | 1            |
| 3        | MH-2078     | 12" WALKBOARD LADDER STEP                    | 2            |
| 4        | MH-0038     | 12" WALKBOARD LADDER BRACE                   | 1            |
| 5        | MH-2079     | 12IN TOP WALKBOARD LADDER STEP               | 1            |
| 6        | default     | 1/2"-13 X 15" HEX HEAD BOLT                  | 1            |
| 7        | F-0005      | 1/2" SS LOCKWASHER                           | 1            |
| 8        | F-0006      | 1/2"-13 SS NUT 1                             |              |