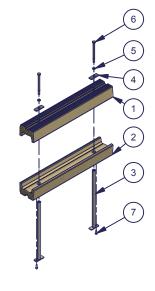

## 1006631 - PolyDock Pile Guide Connector

| Parts List |     |             |                                     |  |  |
|------------|-----|-------------|-------------------------------------|--|--|
| ITEM       | QTY | PART NUMBER | DESCRIPTION                         |  |  |
| 1          | 1   | 1003469     | 2' Top Connector                    |  |  |
| 2          | 1   | 1003470     | 2' Bottom Connector                 |  |  |
| -          | 2   | 1004512     | Poly Connector Rod with Hardware    |  |  |
| 3          | 1   | 1007918     | Poly Connector Rod Composite        |  |  |
| 4          | 1   | 1001026     | Washer Rectangular SS 1/8 x 2 x 3/4 |  |  |
| 5          | 1   | 1002606     | Washer Lock 5/16 SS                 |  |  |
| 6          | 1   | 1001025     | Bolt Hex 5/16-18 x 4.5 Full Thread  |  |  |
|            |     |             | SS 304                              |  |  |
| 7          | 1   | 1002566     | Screw Oval #12 x 1.0 SS             |  |  |

Step 2. Secure wear plates in pile guide by inserting 3/8 x 1.0 hex bolts through 3/8 washers and threading them through the wear plates and into the pile guide in four places on each side as shown.

Step 1. Insert connector rods through bottom of 2' bottom connector and secure by using #12 x 1.0 oval screws as shown.

Step 2. Place the top connector over the connector rods with the threads sticking up through the top connector as shown.

Step 3. Place a 5/16 lock washer, followed by a rectangular washer over each 5/16 x 4-1/2 hex bolt. Then thread the bolts through the top connetor and into the connecting rods.