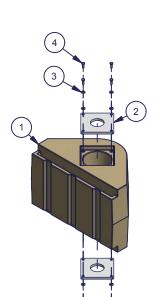

## Instructions

Failure to follow instructions may result in personal injury and may invalidate the applicable warranty.

1022952 - Pile Guide with Connector

| Parts List |     |             |                            |  |  |
|------------|-----|-------------|----------------------------|--|--|
| ITEM       | QTY | PART NUMBER | DESCRIPTION                |  |  |
| 1          | 1   | 1023356     | Poly Dock Pipe Bracket Tan |  |  |
| 2          | 1   | 1006631     | Poly Pipe Bracket /        |  |  |
|            |     |             | ShorePort Side Connector   |  |  |

## 1023356 - PolyDock Pile Guide

| Parts List |     |             |                                  |  |  |
|------------|-----|-------------|----------------------------------|--|--|
| ITEM       | QTY | PART NUMBER | DESCRIPTION                      |  |  |
| 1          | 1   | 1023356     | PILE GUIDE                       |  |  |
| 2          | 2   | 1001986     | PILE GUIDE WEAR PLATE (2-        |  |  |
|            |     |             | 7/8" HOLE)                       |  |  |
| 3          | 8   | 1002599     | Washer Flat 3/8" Stainless Steel |  |  |
| 4          | 8   | 1002419     | BOLT 3/8 - 16 X 1 SS             |  |  |

NOTICE Check pile guide for a 1/8" hole 7/16" from the top centered on the side that mates to the dock section. Be sure the guide is oriented so the hole is above the water if applicable.

Step 1. Loosen 5/16 x 4-1/2 hex bolts on poly guide connector and place pipe bracket next to poly dock with pile guide connector in between.

Step 2. Slide Pile Guide with connector into desired postion on poly dock.

Step 3. Tighten 5/16 x 4-1/2 hex bolts to secure in place.

Step 1. Insert wear plates in to top and bottom of pile guide as shown.

Step 2. Secure wear plates in pile guide by inserting 3/8 x 1.0 hex bolts through 3/8 washers and threading them through the wear plates and into the pile guide in four places on each side as shown.

Step 1. Insert connector rods through bottom of 2' bottom connector and secure by using #12 x 1.0 oval screws as shown.